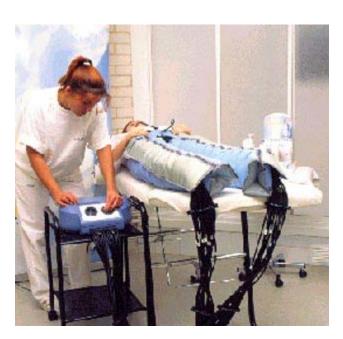

# BALLANCER ® – Pressotherapy Instrumental Lymphatic Drainage Body Shaping - Slimming

INSTRUMENTAL UPPER AND LOWER BODY LYMPH DRAINAGE AND VENOUS SYSTEM MASSAGER - THE BALLANCER- SEQUENTIAL AND PERISTALTIC COMPRESSION SYSTEM

DESIGNED FOR USE IN SPA, SALON, FITNESS, SLIMMING & PHYSICAL THERAPY AND AT HOME.

**THE BALLANCER** aids in the removal of excess interstitial fluid (swelling), accelerates **VENOUS** AND **LYMPHATIC** function and is extremely comfortable.

### **Ballancer Plus™ Pants:**

Medical-grade trousers contain 24 cells for complete treatment from ankles to abdomen.

This patented overlapping cell system gives superior physiological gradient compression for the most effective therapeutic massage available today.