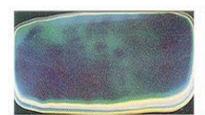

CelluPersonal uses *Encapsulated liquid crystals* (ELC) as the ideal method to detect and display these temperature differences. It is easy and quick to use, repeatable, and -above all- harmless. The ELC Plate takes on different colors depending on the temperature of the tissue below it, producing a "thermal map" of the whole area.

Uniform Image: NORMAL

Patchy Spots: EDEMA (PLASMA LEAKAGE)

**CelluPersonal** comes with an interpretation poster, detector plate; easy-to-follow directions for use (including diagrams), a guide to treatments, and a room thermometer.

Leopard's Spots: MICRONODULES

Black Spots: MACRONODULES

Each shade means a different color, and set out on a reference scale which is included with your CelluPersonal.

Dr Reinhard R Bergel PhD Tel 707-942-6633 Fax 707-942-0734 email DrB@h-e-a-t.com www.h-e-a-t.com