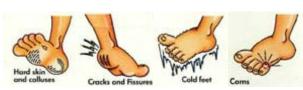

# **COMPRESSION THERAPY TECHNIQUES**

THE SKIN AND ITS RESPONSE TO COMPRESSION FORCES COMPRESSION THERAPY TECHNIQUES AGAINST CELLULITE AND POST SURGERY EDEMA DEVELOPMENT - by Dr. Reinhard Bergel

• **NOTE:** The bandage material used determines the depth of the compression effect on the epidermis or deep regions. Short stretch bandages are primarily used for the compression of cellulite, primary and secondary lymphedema and combination forms, i.e. venous-lymphedema, venous-lipo-lymphedema.

### FOOT CARE CALLUSAN CREAM MOUSSE EXTRA

for extremely dry, chapped and cracked heels and for diabetic foot conditions (highly effective, quickly absorbed, leaves no greasy traces, skin functions are not impaired). Applied regularly Callusan provides the optimum platform for successful treatment.