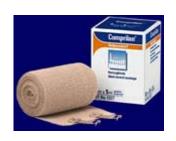

- Comprilan® 100% cotton short stretch bandage
- Isoband® 85% cotton stretch longitudinally elastic bandage.

# **Comprilan** ®

100% cotton short stretch compression bandage

## **Product Characteristics**

- 100% cotton
- Provides high working pressure and lower resting pressure
- Ideal for body shaping
- Washable, reusable
- Available in four sizes