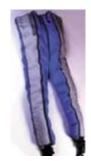

### **Ballancer Plus™ Pants:**

Medical-grade trousers contain 24 cells for complete treatment from ankles to abdomen.

This patented overlapping cell system gives superior physiological gradient compression for the most effective therapeutic massage available today.

### **Expanders:**

For Ballancer Plus pants, to fit all shapes and sizes.