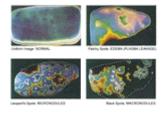

CelluPersonal uses *Encapsulated liquid crystals* (ELC) as the ideal method to detect and display these temperature differences. It is easy and quick to use, repeatable, and -above all- harmless. The ELC Plate takes on different colors depending on the temperature of the tissue below it, producing a "thermal map" of the whole area.

Uniform Image: NORMAL

Patchy Spots: EDEMA (PLASMA LEAKAGE)

**CelluPersonal** comes with an interpretation poster, detector plate; easy-to-follow directions for use (including diagrams), a guide to treatments, and a room thermometer.

Leopard's Spots: MICRONODULES

Black Spots: MACRONODULES

Each shade means a different color, and set out on a reference scale which is included with your CelluPersonal.

Dr Reinhard R Bergel PhD Tel 707-942-6633 Fax 707-942-0734 email DrB@h-e-a-t.com www.h-e-a-t.com