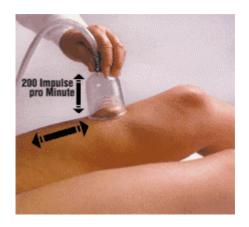

# **PNEUMATRON 200®**

# - Pneumatic Pulsation Lymphatic Drainage

# DENY® Pneumatic pulsation treatment (PPT) with the Pneumatron 200®

The demands made on therapists are increasing all the time. More and more clients make greater demands and expect fast and effective treatment that is also gentle and free of side effects.

# The Pneumatron 200 S

has a unique deep action, which ensures its therapeutic usefulness for medical and cosmetic indications.

- Pneumatic pulsation treatment PPT 200 Impulse / Minute, 110V
- The apparatus is lightweight and easily transportable, also suited for home visits.
- The intensity can be gradually adjusted and it has inbuilt timer control and overheating protector.