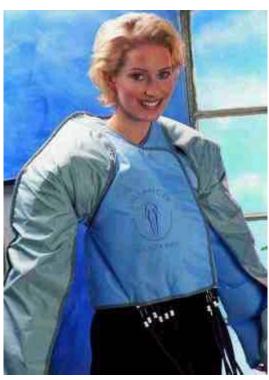

### Ballancer<sup>™</sup> Jacket:

12/24 cells massage the upper body, firm the arms, and soothe sore muscles for the ultimate in relaxation.

# Shape your body and enhance your well -being!

Now you can slim down in the right places, diminish the appearance of cellulite, and improve your skin tone, with The Ballancer<sup>TM</sup>.

Slim and shape your body, Reduce cellulite, Tighten and tone your skin - with the Ballancer.

Based on the principles of Lympha Press© medical compression therapy, The Ballancer™'s gentle, effective lymphatic drainage massage increases lymphatic flow and stimulates circulation, reducing edema and cellulite, and removing metabolic waste.