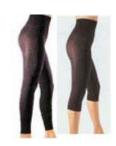

# Cellulite Control with MICROMASSAGE HOSIERY

## The Micromassage Magic Line

Micromassage Magic is a line of tights and panties that combine effective massage with regenerating compression and is fully recognized as an anti cellulite treatment. The exclusive "wave" mesh of the fabric, with its special relief, has been confirmed effective by clinical tests. It uses natural body movements to micromassage skin and adipose tissue, stimulating microcirculation, and reducing the look of "orange peel".

Micro-Massage Hosiery: Compression garment for hips and buttocks. Optional for use at home between Ballancer™ sessions, to enhance and maintain treatment results.