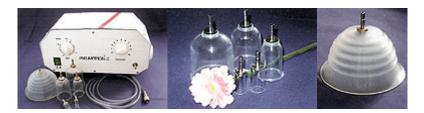

# **PNEUMATRON 200®**

# - Pneumatic Pulsation Lymphatic Drainage

### Standard equipment:

1 individual tube with five different acrylic glass bells (15, 20, 37, 50, 67 mm), 1 silicon bell (13 cm), 2-year guarantee.

Dr Reinhard R Bergel PhD 1119 Mitzi Drive Mailing PO Box 1177 Calistoga Napa Valley CA 94515 USA Tel 707-942-6633 Fax 707-942-0734 email DrB@h-e-a-t.com www.h-e-a-t.com