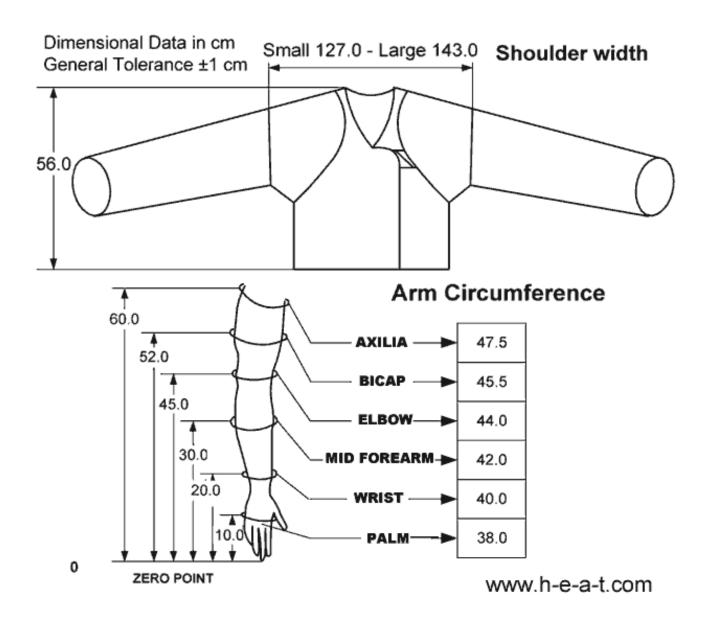

# **Ballancer® Jacket Measurements**

Click to download Ballancer® Operations Manual (you must be online, please connect first).