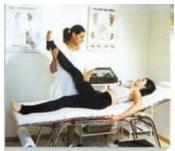

# BALLANCER ® – Pressotherapy Instrumental Lymphatic Drainage Body Shaping - Slimming

INSTRUMENTAL UPPER AND LOWER BODY LYMPH DRAINAGE AND VENOUS SYSTEM MASSAGER - THE BALLANCER- SEQUENTIAL AND PERISTALTIC COMPRESSION SYSTEM

DESIGNED FOR USE IN SPA, SALON, FITNESS, SLIMMING & PHYSICAL THERAPY AND AT HOME.

**THE BALLANCER** aids in the removal of excess interstitial fluid (swelling), accelerates **VENOUS** AND **LYMPHATIC** function and is extremely comfortable.

It helps in **CELLULITE TREATMENT**, **PREVENTION AND TREATMENT OF SWELLING**, **BODY SHAPING**, **RELIEVING 'HEAVY' LEGS**.

www.h-e-a-t.com

www.ballancerusa.com

Dr Reinhard R Bergel PhD 1119 Mitzi Drive Mailing PO Box 1177 Calistoga Napa Valley CA 94515 USA Tel 707-942-6633 Fax 707-942-0734 email DrB@h-e-a-t.com www.h-e-a-t.com