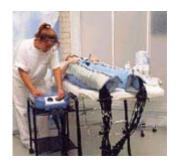

# BALLANCER ® – Pressotherapy Instrumental Lymphatic Drainage Body Shaping - Slimming

INSTRUMENTAL UPPER AND LOWER BODY LYMPH DRAINAGE AND VENOUS SYSTEM MASSAGER - THE BALLANCER- SEQUENTIAL AND PERISTALTIC COMPRESSION SYSTEM

DESIGNED FOR USE IN SPA, SALON, FITNESS, SLIMMING & PHYSICAL THERAPY AND AT HOME.

**THE BALLANCER** aids in the removal of excess interstitial fluid (swelling), accelerates **VENOUS** AND **LYMPHATIC** function and is extremely comfortable.

It helps in **CELLULITE TREATMENT**, **PREVENTION AND TREATMENT OF SWELLING**, **BODY SHAPING**, **RELIEVING 'HEAVY' LEGS**.

www.h-e-a-t.com

www.ballancerusa.com

Dr Reinhard R Bergel PhD 1119 Mitzi Drive Mailing PO Box 1177 Calistoga Napa Valley CA 94515 USA Tel 707-942-6633 Fax 707-942-0734 email DrB@h-e-a-t.com www.h-e-a-t.com

# Shape your body and enhance your well -being!

Now you can slim down in the right places, diminish the appearance of cellulite, and improve your skin tone, with The Ballancer<sup>TM</sup>.

Slim and shape your body, Reduce cellulite, Tighten and tone your skin - with the Ballancer.

Based on the principles of Lympha Press© medical compression therapy, The Ballancer™'s gentle, effective lymphatic drainage massage increases lymphatic flow and stimulates circulation, reducing edema and cellulite, and removing metabolic waste.

Use The Ballancer as part of a sensible diet and exercise program to

- help release and reduce fat deposits
- reduce the appearance of cellulite and prevent its accumulation
- shape your arms, legs, hips, waist and buttocks
- reduce edema and swelling
- relieve tired, sore muscles
- tone and firm the skin for a soft, velvety, youthful feeling