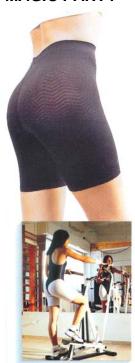

# BALLANCER ® – Pressotherapy Instrumental Lymphatic Drainage Body Shaping - Slimming

INSTRUMENTAL UPPER AND LOWER BODY LYMPH DRAINAGE AND VENOUS SYSTEM MASSAGER - THE BALLANCER- SEQUENTIAL AND PERISTALTIC COMPRESSION SYSTEM

DESIGNED FOR USE IN SPA, SALON, FITNESS, SLIMMING & PHYSICAL THERAPY AND AT HOME.

**THE BALLANCER** aids in the removal of excess interstitial fluid (swelling), accelerates **VENOUS** AND **LYMPHATIC** function and is extremely comfortable.

It helps in **CELLULITE TREATMENT**, **PREVENTION AND TREATMENT OF SWELLING**, **BODY SHAPING**, **RELIEVING 'HEAVY' LEGS**.

www.h-e-a-t.com

www.ballancerusa.com

Dr Reinhard R Bergel PhD 1119 Mitzi Drive Mailing PO Box 1177 Calistoga Napa Valley CA 94515 USA Tel 707-942-6633 Fax 707-942-0734 email DrB@h-e-a-t.com www.h-e-a-t.com

# Shape your body and enhance your well -being!

Now you can slim down in the right places, diminish the appearance of cellulite, and improve your skin tone, with The Ballancer<sup>TM</sup>.

Slim and shape your body, Reduce cellulite, Tighten and tone your skin - with the Ballancer.

Use The Ballancer as part of a sensible diet and exercise program to

- help release and reduce fat deposits
- reduce the appearance of cellulite and prevent its accumulation
- shape your arms, legs, hips, waist and buttocks
- reduce edema and swelling
- relieve tired, sore muscles
- tone and firm the skin for a soft, velvety, youthful feeling