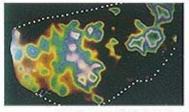

# Easy-to-use Cellulite thermo-detector

Detect cellulite before it's too late!

**CelluPersonal** helps to locate areas that may be in the beginning or serious stages of cellulites, and areas that need careful treatment. It will help you choose the best type of product, massage, or exercise to deal with each specific stage of cellulites.

**CelluPersonal** is a detector plate that rests against any area of your body, which you wish to check for cellulite. Cellulite affects the tissue temperature, causing areas with plasma leakage or dilated capillaries to be warmer, and areas where fatty deposits have settled to be colder.

CelluPersonal uses *Encapsulated liquid crystals* (ELC) as the ideal method to detect and display these temperature differences. It is easy and quick to use, repeatable, and -above all- harmless. The ELC Plate takes on different colors depending on the temperature of the tissue below it, producing a "thermal map" of the whole area.

Uniform Image: NORMAL

Patchy Spots: EDEMA (PLASMA LEAKAGE)

**CelluPersonal** comes with an interpretation poster, detector plate; easy-to-follow directions for use (including diagrams), a guide to treatments, and a room thermometer.