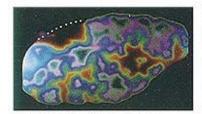

# Easy-to-use Cellulite thermo-detector

Detect cellulite before it's too late!

**CelluPersonal** helps to locate areas that may be in the beginning or serious stages of cellulites, and areas that need careful treatment. It will help you choose the best type of product, massage, or exercise to deal with each specific stage of cellulites.

**CelluPersonal** is a detector plate that rests against any area of your body, which you wish to check for cellulite. Cellulite affects the tissue temperature, causing areas with plasma leakage or dilated capillaries to be warmer, and areas where fatty deposits have settled to be colder.

CelluPersonal uses *Encapsulated liquid crystals* (ELC) as the ideal method to detect and display these temperature differences. It is easy and quick to use, repeatable, and -above all- harmless. The ELC Plate takes on different colors depending on the temperature of the tissue below it, producing a "thermal map" of the whole area.

Leopard's Spots: MICRONODULES

Black Spots: MACRONODULES

Each shade means a different color, and set out on a reference scale which is included with your CelluPersonal.

Dr Reinhard R Bergel PhD Tel 707-942-6633 Fax 707-942-0734 email DrB@h-e-a-t.com www.h-e-a-t.com