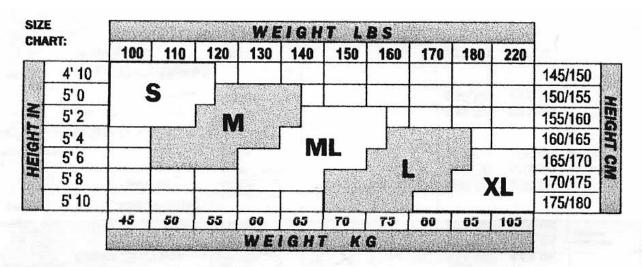

and shapes the body silhouette.



MAGIC WENDY MAXI





### MAGIC WENDY FITNESS



Middle version patented elastic hosiery, with sanitary opening for post liposuction treatment.

Patented elastic hose active on cellulite. The graduated compression - decreasing to the thigh - massages, promotes blood microcirculation and venous return. It enhances the results of active mobilization and physical therapy. It prolongs the effects of mesotherapy. It can be worn at the ankle or under the heel.



Dr Reinhard R Bergel PhD 1119 Mitzi Drive Mailing PO Box 1177 Calistoga Napa Valley CA 94515 USA Tel 707-942-6633 Fax 707-942-0734 email DrB@h-e-a-t.com www.h-e-a-t.com

# Cellulite Control with MICROMASSAGE HOSIERY



Clinical test confirm that the micromassaging "wave" is an effective toning aid.





# **DERMATOLOGICALS – SKIN CARE**

# FOOT SKIN CARE - Callusan® Cream Mousse Extra

The special formulation for any extremely dry, chapped and cracked skin. It is especially recommended for patients with diabetic foot or other skin conditions, which need special attention and care. A combination of active ingredients with increased **urea (10%)** and stearic acid delivers moisture to the skin and protects from drying out. The natural skin functions are not impaired. Free of fragrance, it helps reduce any allergic potential to a minimum.

### Callusan Cream Extra for sensitive feet and diabetic foot conditions.

Applied regularly they provide the optimum platform for successful treatment.

- highly effective
- easy dosage
- simple to use
- · quickly absorbed
- pleasant / neutral scent
- l