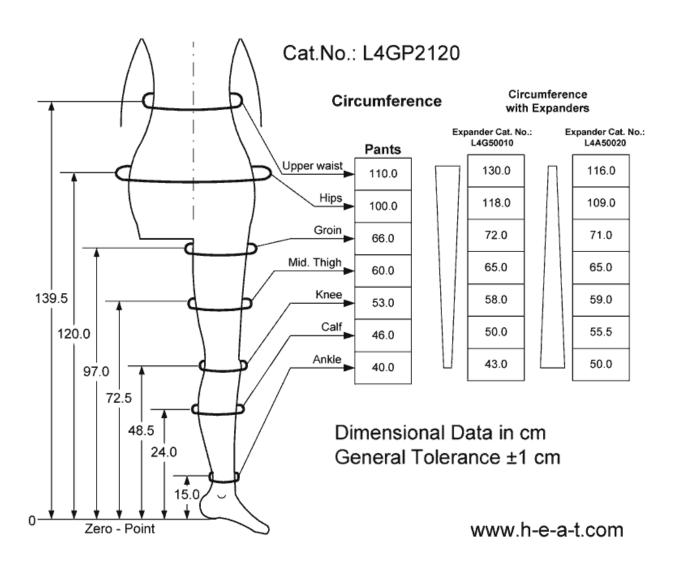

# **Ballancer® Pro Pants Measurements**

Click to download Ballancer® Operations Manual (you must be online, please connect first).

Dr Reinhard R Bergel PhD 1119 Mitzi Drive Mailing PO Box 1177 Calistoga Napa Valley CA 94515 USA Tel 707-942-6633 Fax 707-942-0734 email DrB@h-e-a-t.com www.h-e-a-t.com